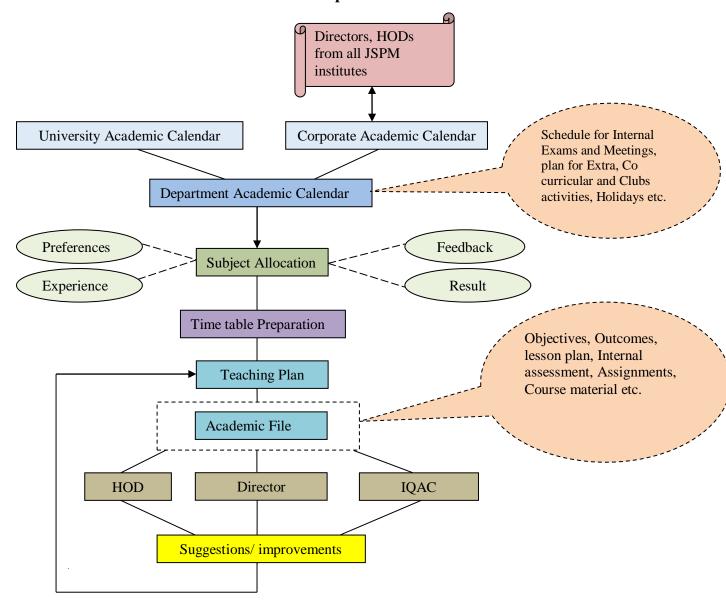

# **Effective curriculum Delivery Process followed at Institute**

JSPM's Jayawant Institute of Management Studies

#### **Action Plans for Effective Implementation of Curriculum**